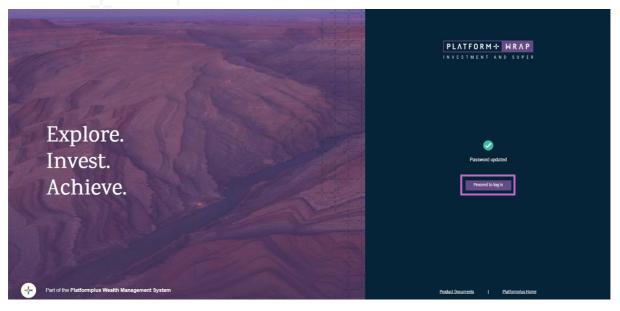

- 4. Create your password ensuring it meets the required conditions
- 5. Click Save Password

6. You will then be redirected to the following screen. Click Proceed to log in

- 7. Enter the User ID noted in the **Username Notification Email** and the password you created
- 8. Click <u>Log in</u>