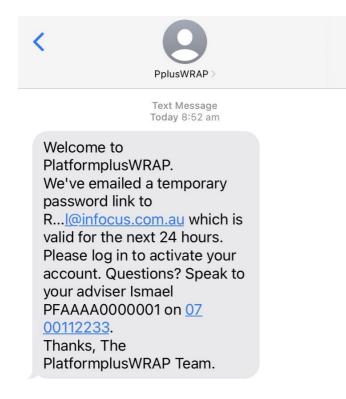

# **New Client Login**

Once your adviser has submitted your application, you will receive a text message and two (2) emails from PlatformplusWRAP

### **Text Message:**

( Text Message

If you have any questions, talk to your Nominated Financial Adviser Infocus Advisory on +61 07 00112233, or contact us on 1300 168 905. Lines are open 8.30 a.m. - 7 p.m. AEST from Monday to Friday (excluding national public holidays). You can also email us at clientsupport@platformpluswrap.com.au