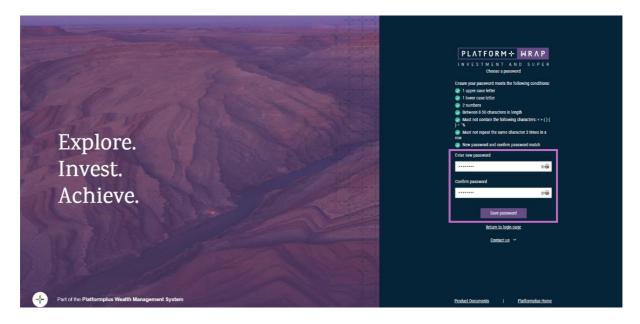

- 4. Create your password ensuring it meets the required conditions
- 5. Click Save Password

6. You will then be redirected to the following screen. Click Proceed to log in

- 7. Enter the User ID noted in the **Username Notification Email** and the password you created
- 8. Click <u>Log in</u>