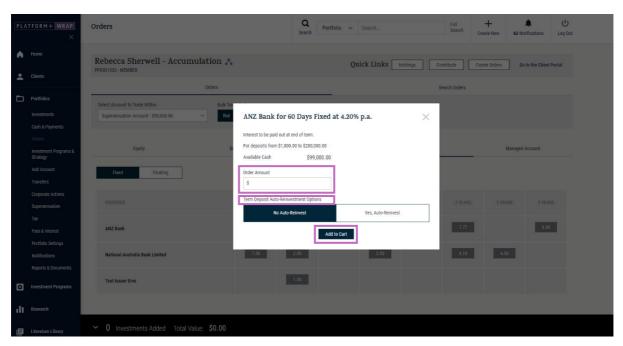

- 2. Select Fixed or Floating
- 3. Provider
- 4. Terms

- 5. Enter order amount
- 6. Select deposit Auto-Reinvestment option
- 7. Click Add to Cart

8. Click **Buy Selected Investments** 

9. Review Order - then click Submit