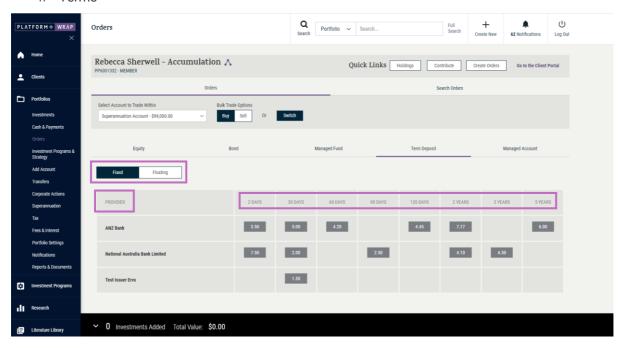

- 2. Select Fixed or Floating
- 3. Provider
- 4. Terms

- 5. Enter order amount
- 6. Select deposit Auto-Reinvestment option
- 7. Click Add to Cart

8. Click **Buy Selected Investments** 

9. Review Order - then click Submit