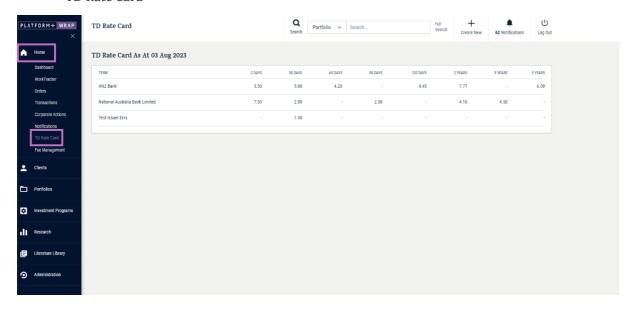

## Pro Tips:

- Term Deposits settle at noon each day
- Alterations in Term Deposits interest rates occur at noon

To view current Term Deposits available, please navigate to:

- Home
- TD Rate Card

Should you have any questions or require any additional information in relation to this guide, please contact the PlatformplusWRAP Support Team on 1300 191 952 or <a href="mailto:support@platformplus.com.au">support@platformplus.com.au</a>.