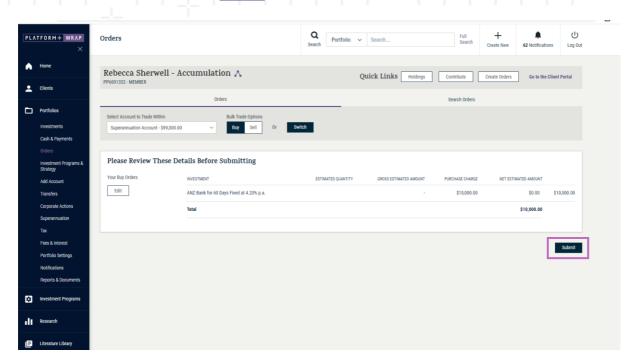

## Adviser guide only.

This guide provides instructions on how to buy into a Term Deposit.

\*Please note, this is currently only available for NAB. ANZ will be available in the future.

1. Click on Orders, Term Deposit

- 2. Select Fixed or Floating
- 3. Provider
- 4. Terms

- 5. Enter order amount
- 6. Select deposit Auto-Reinvestment option
- 7. Click Add to Cart

8. Click **Buy Selected Investments** 

9. Review Order - then click Submit