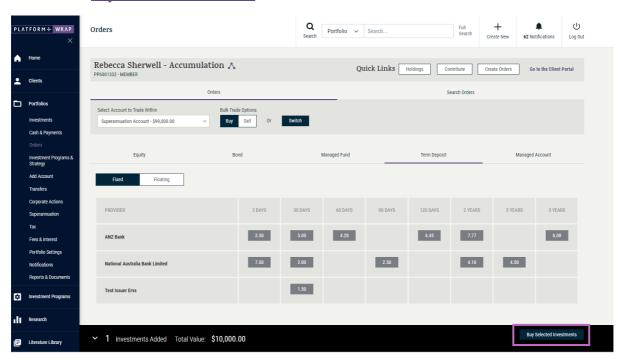

- 2. Select Fixed or Floating
- 3. Provider
- 4. Terms

- 5. Enter order amount
- 6. Select deposit Auto-Reinvestment option
- 7. Click Add to Cart

8. Click **Buy Selected Investments** 

9. Review Order - then click Submit