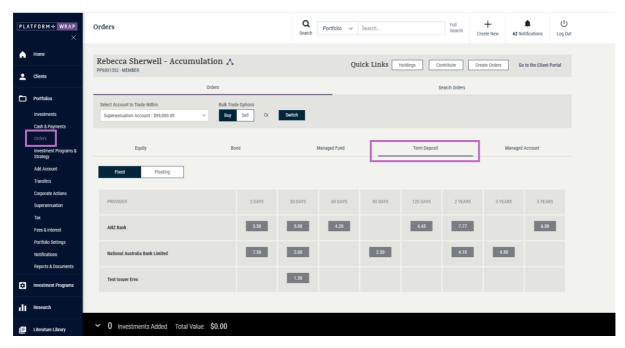

## Adviser guide only.

This guide provides instructions on how to buy into a Term Deposit.

\*Please note, this is currently only available for NAB. ANZ will be available in the future.

1. Click on Orders, Term Deposit

- 2. Select Fixed or Floating
- 3. Provider
- 4. Terms

- 5. Enter order amount
- 6. Select deposit Auto-Reinvestment option
- 7. Click Add to Cart

8. Click **Buy Selected Investments** 

9. Review Order - then click Submit