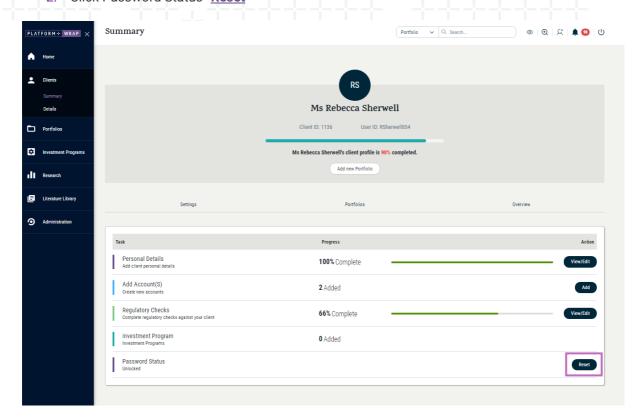

1. To reset your client's password, click on Settings

2. Click Password Status "Reset"

3. Click on OK in the pop-up box to confirm a password trigger is required

4. Once successfully submitted the following confirmation will show