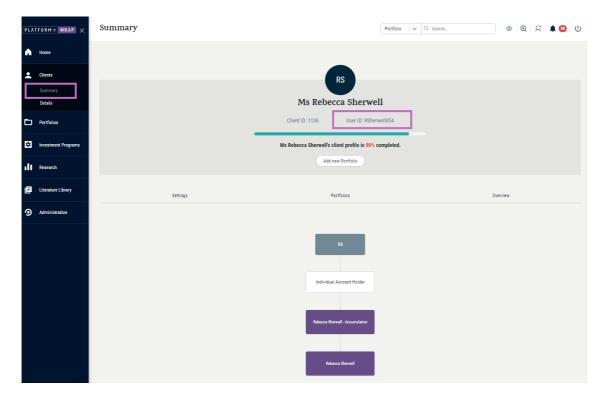

## Locating your client's User ID.

Once you have selected the client you will locate their User ID under the client <u>Summary</u>, you will see your client's User ID as indicated below.

Resetting your client's password.