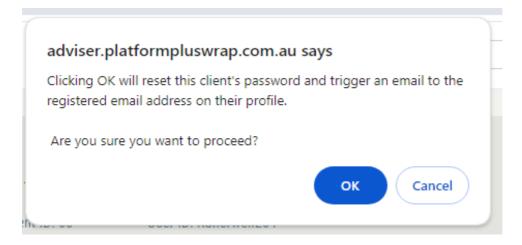

1. To reset your client's password, click on Settings

2. Click Password Status "Reset"

3. Click on OK in the pop-up box to confirm a password trigger is required

4. Once successfully submitted the following confirmation will show