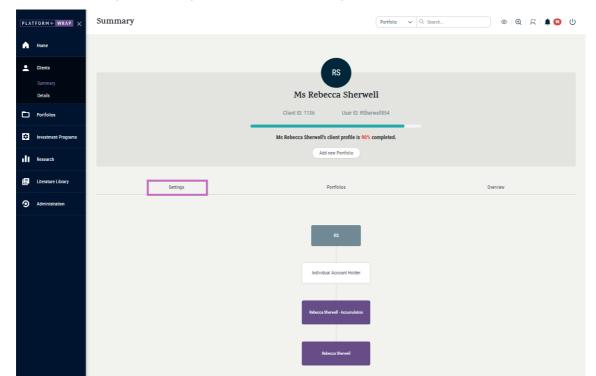

1. To reset your client's password, click on Settings

2. Click Password Status "Reset"

3. Click on OK in the pop-up box to confirm a password trigger is required

4. Once successfully submitted the following confirmation will show