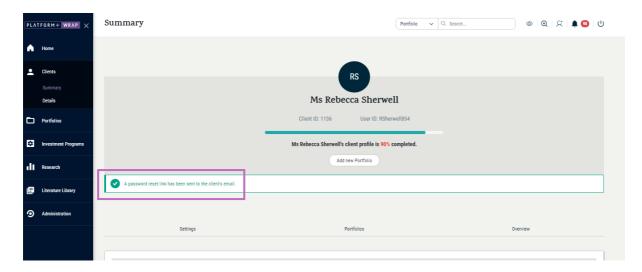

## Locating your client's User ID.

Once you have selected the client you will locate their User ID under the client <u>Summary</u>, you will see your client's User ID as indicated below.

Resetting your client's password.

1. To reset your client's password, click on Settings

2. Click Password Status "Reset"

3. Click on OK in the pop-up box to confirm a password trigger is required

4. Once successfully submitted the following confirmation will show